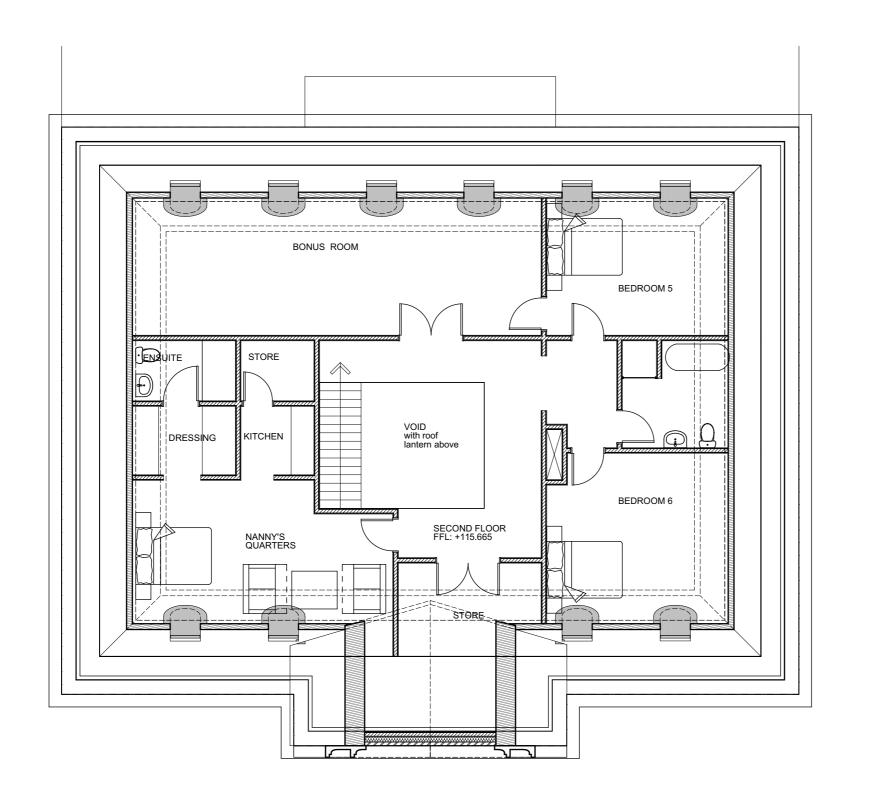

## Matthew Evans

14 Westfield Road, Beaconsfield

Drawing Title

Second Floor Plan

Scale 1:100

Date: Jan '17 Drawn: KL Checked: Size А3

Job Ref - Drawing Number - Revision

2044-SK-04